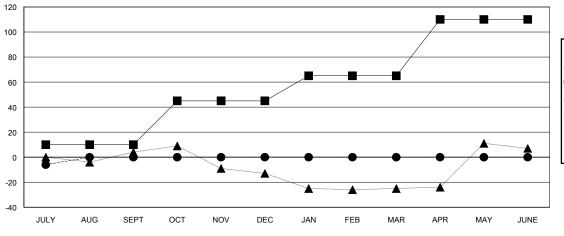

## GOALS AND ACTUAL MEMBERS CUMULATIVE

| -■-  | CURRENT YEAR GOALS FOR NEV | N |
|------|----------------------------|---|
| мемв | ERS                        |   |

- CURRENT YEAR ACTUAL MEMBERS

- ▲ - LAST YEAR ACTUAL MEMBERS